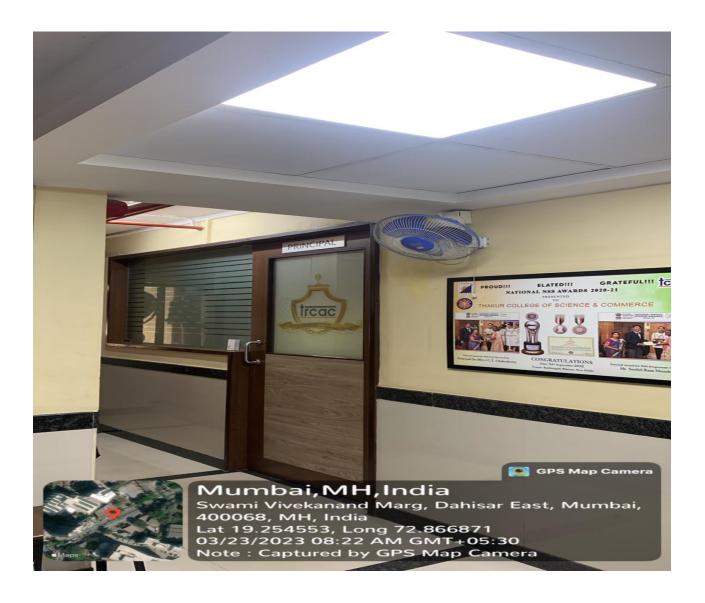

diting Room | 1 | 86.2  |
|          | Sick Room         | 1 | 193   |
|          | Dance Room        | 1 | 585.8 |
|          | Gymkhana          | 1 | 2575  |
|          | •                 |   |       |







#### 2.1 Classroom







### 2.2 Computer Lab







# 2.3 Psychology Lab







# 2.4 Library







ICT- enabled facilities such as smart class, LMS etc.

# 3.1 Google Classroom







# 3.2 TRCAC Application







Facilities for Cultural and Sports activities, Yoga center, Games(indoor and outdoor), Gymnasium, Auditorium etc.

### 4.1 NSS Room







#### 4.2 Seminar Hall





Principal

### 4.3 Recording Room







### 4.4 Editing Room







#### 4.5 Dance Room







### 4.6 Gymkhana







#### 4.7 Live Band Room









# 5.1 Admin office







# 5.2 Principal Cabin







### **5.3** Conference Room







# **5.4 Faculty Room**







### 5.5 Examination Room







#### 5.6 Sick Room







# 5.7 Placement & Higher Education and NAAC Room