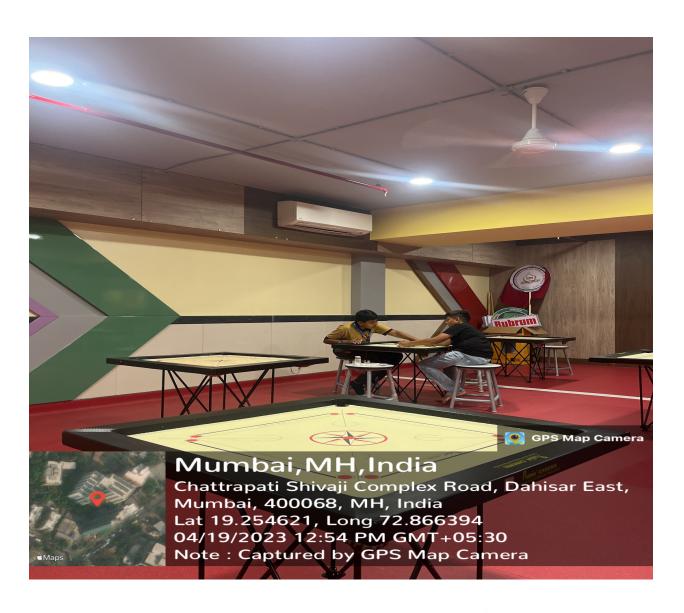

g Room    | 1 | 150   |
|          | Editing Room      | 1 | 209   |
|          | Post-Editing Room | 1 | 86.2  |
|          | Sick Room         | 1 | 193   |
|          | Dance Room        | 1 | 585.8 |
|          | Gymkhana          | 1 | 2575  |
|          | •                 |   |       |







#### 2.1 Classroom







### 2.2 Computer Lab







# 2.3 Psychology Lab







# 2.4 Library







ICT- enabled facilities such as smart class, LMS etc.

# 3.1 Google Classroom







# 3.2 TRCAC Application







Facilities for Cultural and Sports activities, Yoga center, Games(indoor and outdoor), Gymnasium, Auditorium etc.

### 4.1 NSS Room







#### 4.2 Seminar Hall





Principal

### 4.3 Recording Room







### 4.4 Editing Room







#### 4.5 Dance Room







### 4.6 Gymkhana







#### 4.7 Live Band Room









# 5.1 Admin office







# 5.2 Principal Cabin







### **5.3** Conference Room







# **5.4 Faculty Room**







### 5.5 Examination Room







#### 5.6 Sick Room







# 5.7 Placement & Higher Education and NAAC Room