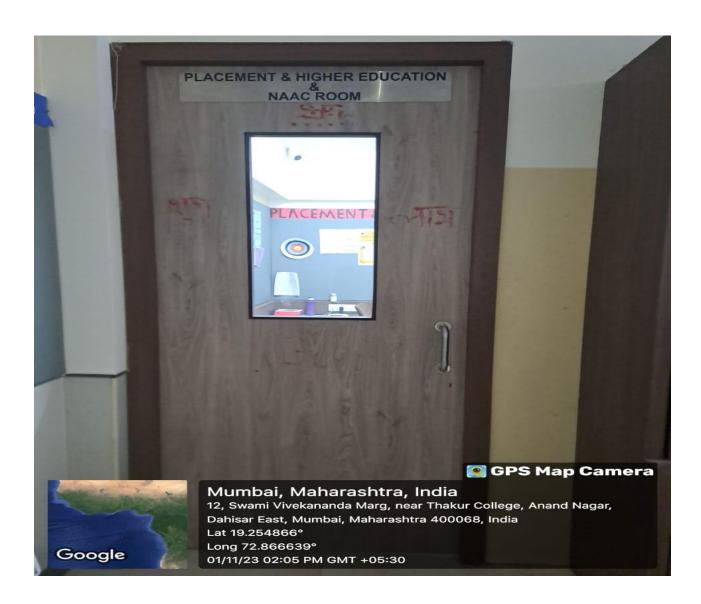

|   |       |







#### 2.1 Classroom







### 2.2 Computer Lab







# 2.3 Psychology Lab







# 2.4 Library







ICT- enabled facilities such as smart class, LMS etc.

# 3.1 Google Classroom







# 3.2 TRCAC Application







Facilities for Cultural and Sports activities, Yoga center, Games(indoor and outdoor), Gymnasium, Auditorium etc.

### 4.1 NSS Room







#### 4.2 Seminar Hall





Principal

### 4.3 Recording Room







### 4.4 Editing Room







#### 4.5 Dance Room







### 4.6 Gymkhana







#### 4.7 Live Band Room









# 5.1 Admin office







# 5.2 Principal Cabin







### **5.3** Conference Room







# **5.4 Faculty Room**







### 5.5 Examination Room







#### 5.6 Sick Room







# 5.7 Placement & Higher Education and NAAC Room