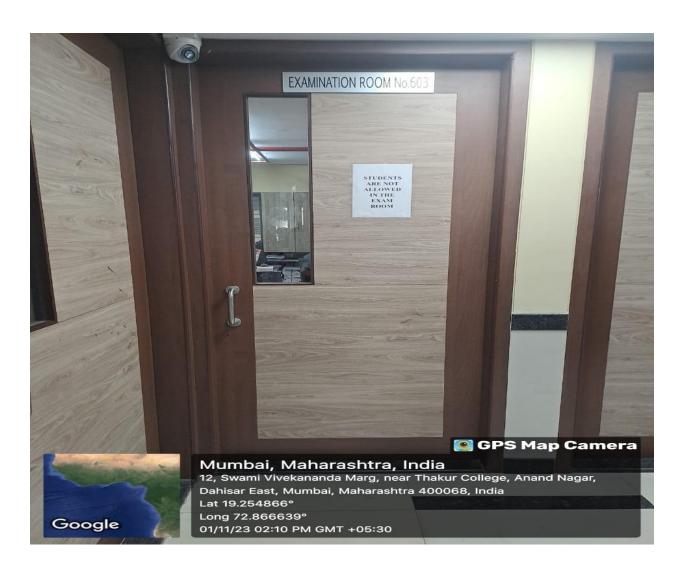

| 1 | 585.8 |
|          | Gymkhana          | 1 | 2575  |
|          | •                 |   |       |







#### 2.1 Classroom







### 2.2 Computer Lab







# 2.3 Psychology Lab







# 2.4 Library







ICT- enabled facilities such as smart class, LMS etc.

# 3.1 Google Classroom







# 3.2 TRCAC Application







Facilities for Cultural and Sports activities, Yoga center, Games(indoor and outdoor), Gymnasium, Auditorium etc.

### 4.1 NSS Room







#### 4.2 Seminar Hall





Principal

### 4.3 Recording Room







### 4.4 Editing Room







#### 4.5 Dance Room







### 4.6 Gymkhana







#### 4.7 Live Band Room









# 5.1 Admin office







# 5.2 Principal Cabin







### **5.3** Conference Room







# **5.4 Faculty Room**







### 5.5 Examination Room







#### 5.6 Sick Room







# 5.7 Placement & Higher Education and NAAC Room