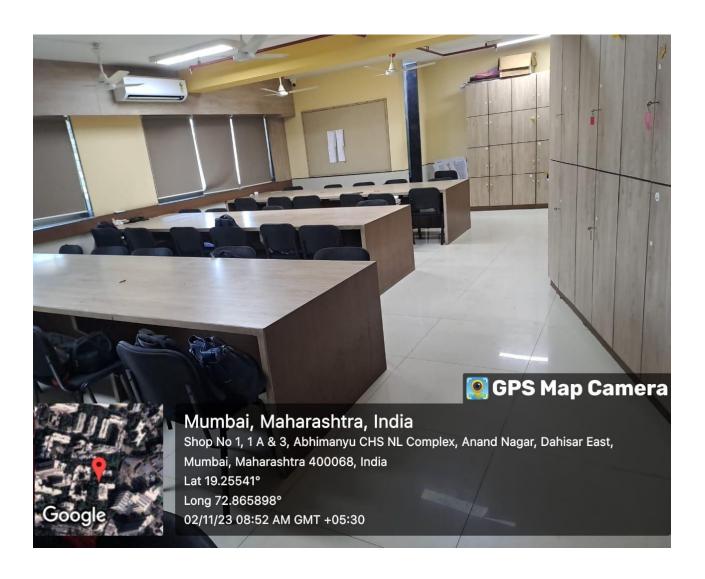

3   |
|          | Dance Room        | 1 | 585.8 |
|          | Gymkhana          | 1 | 2575  |
|          | •                 |   |       |







#### 2.1 Classroom







### 2.2 Computer Lab







# 2.3 Psychology Lab







# 2.4 Library







ICT- enabled facilities such as smart class, LMS etc.

# 3.1 Google Classroom







# 3.2 TRCAC Application







Facilities for Cultural and Sports activities, Yoga center, Games(indoor and outdoor), Gymnasium, Auditorium etc.

### 4.1 NSS Room







#### 4.2 Seminar Hall





Principal

### 4.3 Recording Room







### 4.4 Editing Room







#### 4.5 Dance Room







### 4.6 Gymkhana







#### 4.7 Live Band Room









# 5.1 Admin office







# 5.2 Principal Cabin







### **5.3** Conference Room







# **5.4 Faculty Room**







### 5.5 Examination Room







#### 5.6 Sick Room







# 5.7 Placement & Higher Education and NAAC Room