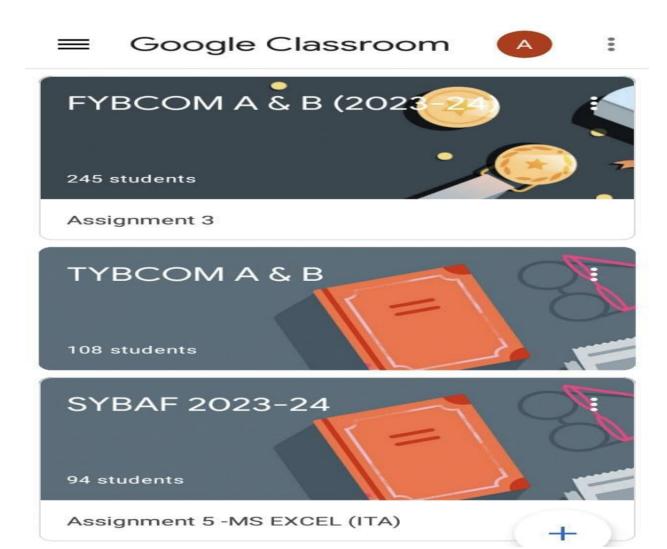

oom         | 1 | 66.01 |
|          | Classroom         | 1 | 75.45 |
| 9™ Floor | Classroom         | 1 | 43.93 |
|          | Classroom         | 1 | 92.68 |
|          | Classroom         | 1 | 66.01 |
|          | Classroom         | 1 | 75.45 |
| Basement | Live Band Room    | 1 | 392.1 |
|          | Recording Room    | 1 | 150   |
|          | Editing Room      | 1 | 209   |
|          | Post-Editing Room | 1 | 86.2  |
|          | Sick Room         | 1 | 193   |
|          | Dance Room        | 1 | 585.8 |
|          | Gymkhana          | 1 | 2575  |
|          | •                 |   |       |







#### 2.1 Classroom







### 2.2 Computer Lab







# 2.3 Psychology Lab







# 2.4 Library







ICT- enabled facilities such as smart class, LMS etc.

# 3.1 Google Classroom







# 3.2 TRCAC Application







Facilities for Cultural and Sports activities, Yoga center, Games(indoor and outdoor), Gymnasium, Auditorium etc.

### 4.1 NSS Room







#### 4.2 Seminar Hall





Principal

### 4.3 Recording Room







### 4.4 Editing Room







#### 4.5 Dance Room







### 4.6 Gymkhana







#### 4.7 Live Band Room









# 5.1 Admin office







# 5.2 Principal Cabin







### **5.3** Conference Room







# **5.4 Faculty Room**







### 5.5 Examination Room







#### 5.6 Sick Room







# 5.7 Placement & Higher Education and NAAC Room