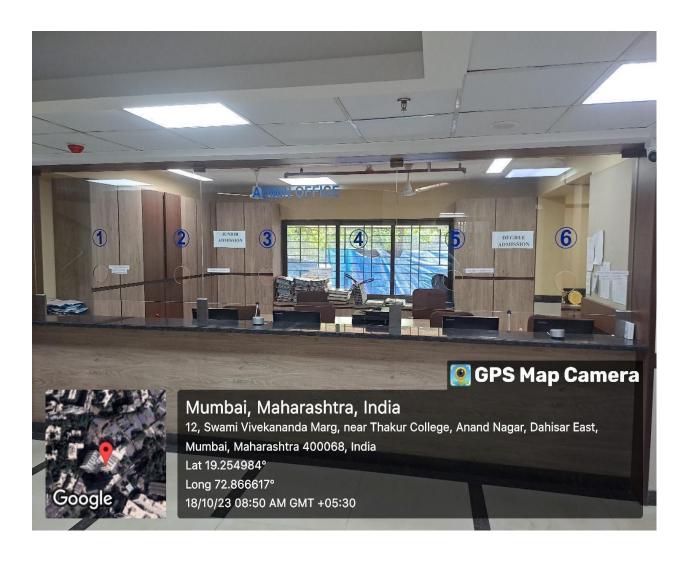

| 209   |
|          | Post-Editing Room | 1 | 86.2  |
|          | Sick Room         | 1 | 193   |
|          | Dance Room        | 1 | 585.8 |
|          | Gymkhana          | 1 | 2575  |
|          | •                 |   |       |







#### 2.1 Classroom







### 2.2 Computer Lab







# 2.3 Psychology Lab







# 2.4 Library







ICT- enabled facilities such as smart class, LMS etc.

# 3.1 Google Classroom







# 3.2 TRCAC Application







Facilities for Cultural and Sports activities, Yoga center, Games(indoor and outdoor), Gymnasium, Auditorium etc.

### 4.1 NSS Room







#### 4.2 Seminar Hall





Principal

### 4.3 Recording Room







### 4.4 Editing Room







#### 4.5 Dance Room







### 4.6 Gymkhana







#### 4.7 Live Band Room









# 5.1 Admin office







# 5.2 Principal Cabin







### **5.3** Conference Room







# **5.4 Faculty Room**







### 5.5 Examination Room







#### 5.6 Sick Room







# 5.7 Placement & Higher Education and NAAC Room