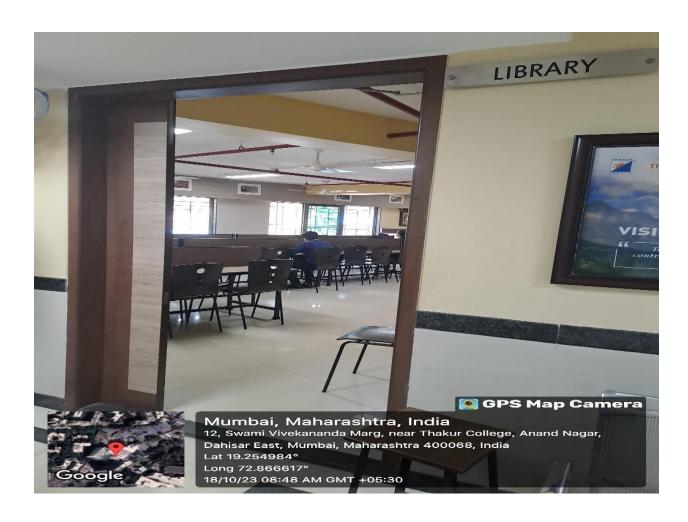

Room   | 1 | 43.93 |
|          | Classroom         | 1 | 92.68 |
|          | Classroom         | 1 | 66.01 |
|          | Classroom         | 1 | 75.45 |
| 9™ Floor | Classroom         | 1 | 43.93 |
|          | Classroom         | 1 | 92.68 |
|          | Classroom         | 1 | 66.01 |
|          | Classroom         | 1 | 75.45 |
| Basement | Live Band Room    | 1 | 392.1 |
|          | Recording Room    | 1 | 150   |
|          | Editing Room      | 1 | 209   |
|          | Post-Editing Room | 1 | 86.2  |
|          | Sick Room         | 1 | 193   |
|          | Dance Room        | 1 | 585.8 |
|          | Gymkhana          | 1 | 2575  |
|          | •                 |   |       |







#### 2.1 Classroom







### 2.2 Computer Lab







# 2.3 Psychology Lab







# 2.4 Library







ICT- enabled facilities such as smart class, LMS etc.

# 3.1 Google Classroom







# 3.2 TRCAC Application







Facilities for Cultural and Sports activities, Yoga center, Games(indoor and outdoor), Gymnasium, Auditorium etc.

### 4.1 NSS Room







#### 4.2 Seminar Hall





Principal

### 4.3 Recording Room







### 4.4 Editing Room







#### 4.5 Dance Room







### 4.6 Gymkhana







#### 4.7 Live Band Room









# 5.1 Admin office







# 5.2 Principal Cabin







### **5.3** Conference Room







# **5.4 Faculty Room**







### 5.5 Examination Room







#### 5.6 Sick Room







# 5.7 Placement & Higher Education and NAAC Room