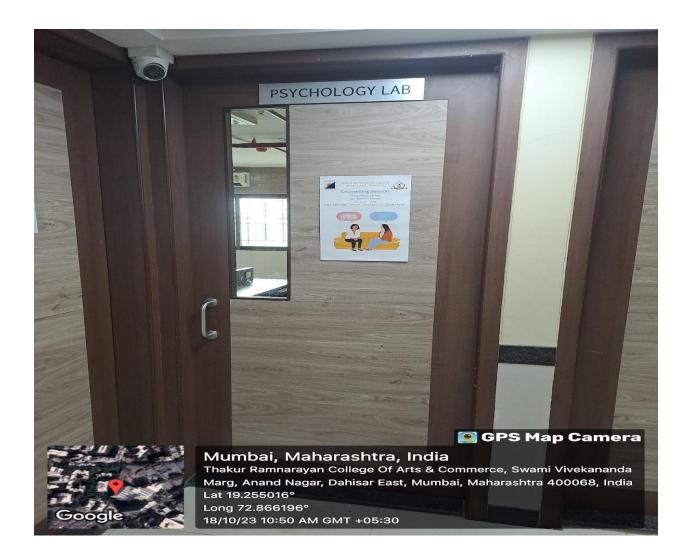

™ Floor | NSS & NAAC Room   | 1 | 43.93 |
|          | Classroom         | 1 | 92.68 |
|          | Classroom         | 1 | 66.01 |
|          | Classroom         | 1 | 75.45 |
| 9™ Floor | Classroom         | 1 | 43.93 |
|          | Classroom         | 1 | 92.68 |
|          | Classroom         | 1 | 66.01 |
|          | Classroom         | 1 | 75.45 |
| Basement | Live Band Room    | 1 | 392.1 |
|          | Recording Room    | 1 | 150   |
|          | Editing Room      | 1 | 209   |
|          | Post-Editing Room | 1 | 86.2  |
|          | Sick Room         | 1 | 193   |
|          | Dance Room        | 1 | 585.8 |
|          | Gymkhana          | 1 | 2575  |
|          | •                 |   |       |







#### 2.1 Classroom







### 2.2 Computer Lab







# 2.3 Psychology Lab







# 2.4 Library







ICT- enabled facilities such as smart class, LMS etc.

# 3.1 Google Classroom







# 3.2 TRCAC Application







Facilities for Cultural and Sports activities, Yoga center, Games(indoor and outdoor), Gymnasium, Auditorium etc.

### 4.1 NSS Room







#### 4.2 Seminar Hall





Principal

### 4.3 Recording Room







### 4.4 Editing Room







#### 4.5 Dance Room







### 4.6 Gymkhana







#### 4.7 Live Band Room









# 5.1 Admin office







# 5.2 Principal Cabin







### **5.3** Conference Room







# **5.4 Faculty Room**







### 5.5 Examination Room







#### 5.6 Sick Room







# 5.7 Placement & Higher Education and NAAC Room