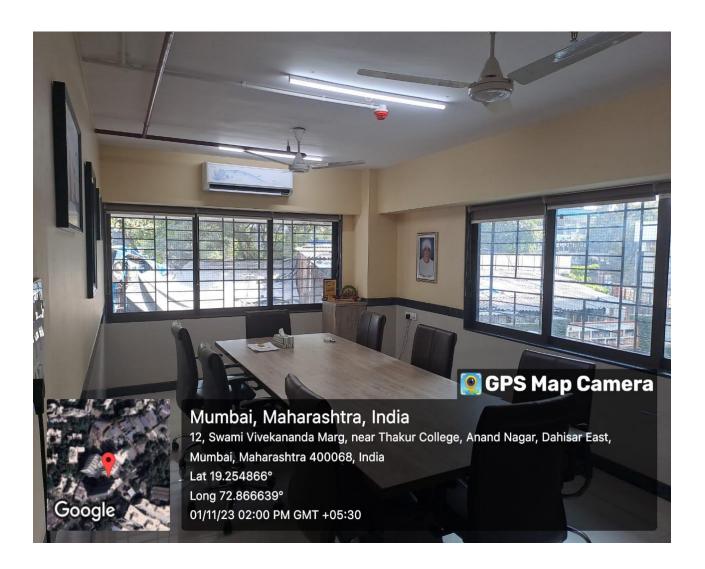

| Sick Room         | 1 | 193   |
|          | Dance Room        | 1 | 585.8 |
|          | Gymkhana          | 1 | 2575  |
|          | •                 |   |       |







#### 2.1 Classroom







### 2.2 Computer Lab







# 2.3 Psychology Lab







# 2.4 Library







ICT- enabled facilities such as smart class, LMS etc.

# 3.1 Google Classroom







# 3.2 TRCAC Application







Facilities for Cultural and Sports activities, Yoga center, Games(indoor and outdoor), Gymnasium, Auditorium etc.

### 4.1 NSS Room







#### 4.2 Seminar Hall





Principal

### 4.3 Recording Room







### 4.4 Editing Room







#### 4.5 Dance Room







### 4.6 Gymkhana







#### 4.7 Live Band Room









# 5.1 Admin office







# 5.2 Principal Cabin







### **5.3** Conference Room







# **5.4 Faculty Room**







### 5.5 Examination Room







#### 5.6 Sick Room







# 5.7 Placement & Higher Education and NAAC Room