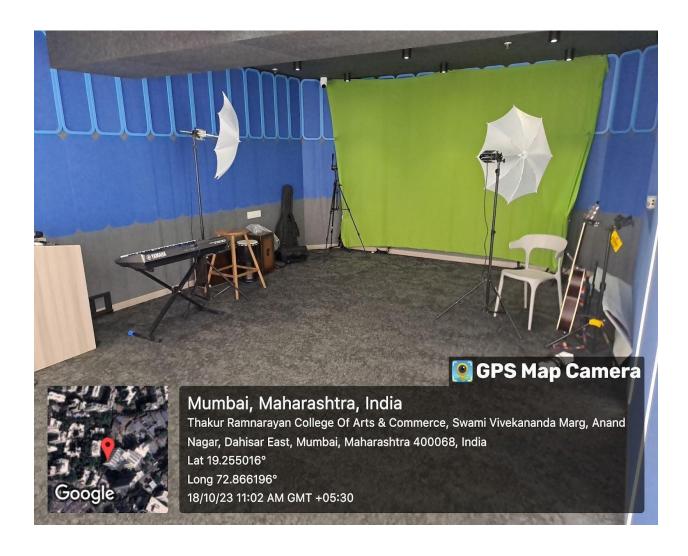

1 | 75.45 |
| Basement | Live Band Room    | 1 | 392.1 |
|          | Recording Room    | 1 | 150   |
|          | Editing Room      | 1 | 209   |
|          | Post-Editing Room | 1 | 86.2  |
|          | Sick Room         | 1 | 193   |
|          | Dance Room        | 1 | 585.8 |
|          | Gymkhana          | 1 | 2575  |
|          | •                 |   |       |







#### 2.1 Classroom







### 2.2 Computer Lab







# 2.3 Psychology Lab







# 2.4 Library







ICT- enabled facilities such as smart class, LMS etc.

# 3.1 Google Classroom







# 3.2 TRCAC Application







Facilities for Cultural and Sports activities, Yoga center, Games(indoor and outdoor), Gymnasium, Auditorium etc.

### 4.1 NSS Room







#### 4.2 Seminar Hall





Principal

### 4.3 Recording Room







### 4.4 Editing Room







#### 4.5 Dance Room







### 4.6 Gymkhana







#### 4.7 Live Band Room









# 5.1 Admin office







# 5.2 Principal Cabin







### **5.3** Conference Room







# **5.4 Faculty Room**







### 5.5 Examination Room







#### 5.6 Sick Room







# 5.7 Placement & Higher Education and NAAC Room