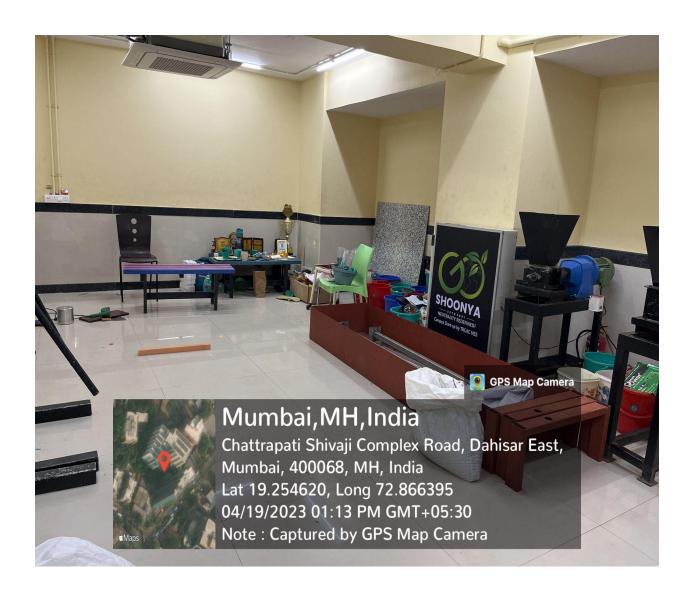

| Classroom         | 1 | 66.01 |
|          | Classroom         | 1 | 75.45 |
| Basement | Live Band Room    | 1 | 392.1 |
|          | Recording Room    | 1 | 150   |
|          | Editing Room      | 1 | 209   |
|          | Post-Editing Room | 1 | 86.2  |
|          | Sick Room         | 1 | 193   |
|          | Dance Room        | 1 | 585.8 |
|          | Gymkhana          | 1 | 2575  |
|          | •                 |   |       |







#### 2.1 Classroom







### 2.2 Computer Lab







# 2.3 Psychology Lab







# 2.4 Library







ICT- enabled facilities such as smart class, LMS etc.

# 3.1 Google Classroom







# 3.2 TRCAC Application







Facilities for Cultural and Sports activities, Yoga center, Games(indoor and outdoor), Gymnasium, Auditorium etc.

### 4.1 NSS Room







#### 4.2 Seminar Hall





Principal

### 4.3 Recording Room







### 4.4 Editing Room







#### 4.5 Dance Room







### 4.6 Gymkhana







#### 4.7 Live Band Room









# 5.1 Admin office







# 5.2 Principal Cabin







### **5.3** Conference Room







# **5.4 Faculty Room**







### 5.5 Examination Room







#### 5.6 Sick Room







# 5.7 Placement & Higher Education and NAAC Room